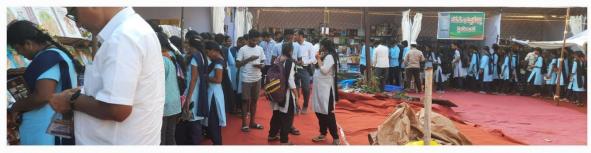

#### FIELD VISIT REPORT

Department Of Arts Planned To Visit Undavalli Caves, AP secretariat, Book festival and Gold Medal Electricals at Vijayawada.

**Class: BA STUDENTS** 

NO OF STUDENTS PARTICIPATED: 70

**Book festival** 

Department of Asily Excommerce planned to go to field visit I study tour to vijaya -wada Gold medal Electricals / Bookfest/ Undevalli Caves | Ap Secretariate on 13/2/23 at 7.00 am by APSRTC Bus. So all I Students must attend the field visit without fail PRINCIPAL GOVT. DEGREE COLLEGE. AVANIGADDA, Krishna Bisk