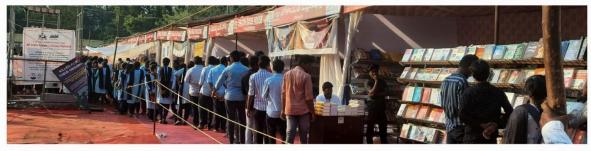

**Book festival** 

Department of Asily Excommerce planned to go to field visit I study tour to vijaya -wada Gold medal Electricals / Bookfest/ Undevalli Caves | Ap Secretariate on 13/2/23 at 7.00 am by APSRTC Bus. So all I Students must attend the field visit without fail PRINCIPAL GOVT. DEGREE COLLEGE. AVANIGADDA, Krishna Bisk

we grequest that we may be permitted to go on field trip Study tour to Ap secretariate, Undavalli Caves, Gold medal Industry & Book festival at Vijayawada on dt 13/02/23. So please give us permission to go to that field visit | study tour.