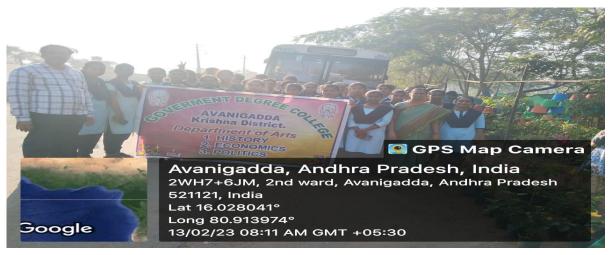

#### FIELD VISIT REPORT

Department Of Arts Planned To Visit Undavalli Caves, AP secretariat, Book festival and Gold Medal Electricals at Vijayawada.

**Class: BA STUDENTS** 

NO OF STUDENTS PARTICIPATED: 70

**Book festival** 

Department of Asily Excommerce planned to go to field visit I study tour to vijaya -wada Gold medal Electricals / Bookfest/ Undevalli Caves | Ap Secretariate on 13/2/23 at 7.00 am by APSRTC Bus. So all I Students must attend the field visit without fail PRINCIPAL GOVT. DEGREE COLLEGE. AVANIGADDA, Krishna Bisk

we grequest that we may be permitted to go on field trip Study tour to Ap secretariate, Undavalli Caves, Gold medal Industry & Book festival at Vijayawada on dt 13/02/23. So please give us permission to go to that field visit | study tour.